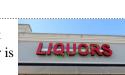

x77"x24" Heavy Duty Shop Shelving

17 77"x77"x24" Heavy Duty Shop Shelving

18 77"x77"x24" Heavy Duty Shop Shelving

**19** 48"x72" Metal product rack

20 48"x72" Metal product rack















## 21 36"x72" Metal product rack

- 22 "MAINTREET" Lighted exterior sign Dimensions: Approximately 20'x3'. To be sold from the first point of disconnect. This item must be removed in a commercial and reasonable fashion. Buyer is fully responsible for any damages to property that occur during the removal of this item.
- 23 "LIQUORS' Lighted exterior sign Dimensions: Approximately 14'x3'. To be sold from the first point of disconnect. This item must be removed in a commercial and reasonable fashion. Buyer is fully responsible for any damages to property that occor during the removal of this item.