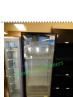

- 6 (6) Sections 48"x84" retail store shelving Overall Length: 24'. Brand: Lozier. Color: Black. (6 shelves per unit). No contents included with this lot
- (6) Sections 48"x84" retail store shelving Overall Length: 24'. Brand: Lozier. Color: Black. (6 shelves per unit). No contents included with this lot
- 8 (4) Sections 48"x54" gondola store shelving Overall Length: 16". Brand: Lozier. Color: Black.
  4-tier double sided retail store gondola shelving. 8 shelves per unit. No contents included with this lot
- 9 (4) Sections 48"x54" gondola store shelving Overall Length: 16". Brand: Lozier. Color: Black.
  4-tier double sided retail store gondola shelving. 8 shelves per unit
- (4) Sections 48"x54" gondola store shelving Overall Length: 16". Brand: Lozier. Color: Black.
  4-tier double sided retail store gondola shelving. 8 shelves per unit
- 11 (2) Sections 48"x84" retail store shelving Overall Length: 8' Brand: Lozier. Color: Black (6 shelves per unit)
- 12 15 Camera Advanced Alarm Tech. surveillance system This offering consist of 15 surveillance cameras to be sold from the first point of disconnect, Vizeo flat screen monitor/TV & system components (excluding wiring from system to cameras). This surveillance system was purchased and installed by Advanced Alarm Technologies in 2015 for \$14,000. Auctioneer's note: There is one additional surveillance camera that has recently malfunctioned to which the reason has not been investigated. This additional camera will be included in this offering.