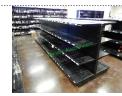

- 6 (6) Sections 48"x84" retail store shelving Overall Length: 24'. Brand: Lozier. Color: Black. (6 shelves per unit). No contents included with this lot
- (6) Sections 48"x84" retail store shelving Overall Length: 24'. Brand: Lozier. Color: Black. (6 shelves per unit). No contents included with this lot
- 8 (4) Sections 48"x54" gondola store shelving Overall Length: 16". Brand: Lozier. Color: Black.
  4-tier double sided retail store gondola shelving. 8 shelves per unit. No contents included with this lot
- 9 (4) Sections 48"x54" gondola store shelving Overall Length: 16". Brand: Lozier. Color: Black.
  4-tier double sided retail store gondola shelving. 8 shelves per unit
- (4) Sections 48"x54" gondola store shelving Overall Length: 16". Brand: Lozier. Color: Black.
  4-tier double sided retail store gondola shelving. 8 shelves per unit
- 11 (2) Sections 48"x84" retail store shelving Overall Length: 8' Brand: Lozier. Color: Black (6 shelves per unit)
- 12 15 Camera Advanced Alarm Tech. surveillance system This offering consist of 15 surveillance cameras to be sold from the first point of disconnect, Vizeo flat screen monitor/TV & system components (excluding wiring from system to cameras). This surveillance system was purchased and installed by Advanced Alarm Technologies in 2015 for \$14,000. Auctioneer's note: There is one additional surveillance camera that has recently malfunctioned to which the reason has not been investigated. This additional camera will be included in this offering.